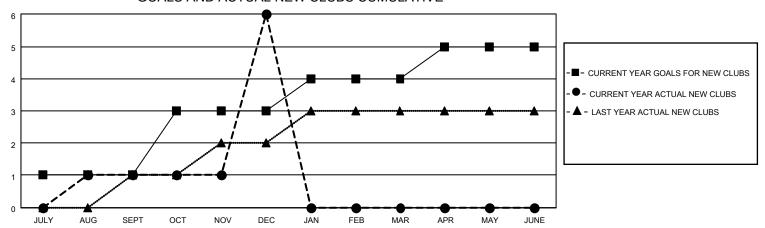

### GOALS AND ACTUAL NEW CLUBS CUMULATIVE

## District 3234H2

| Clubs         |               |             |               | Members               |                        |                         |                                                    |  |
|---------------|---------------|-------------|---------------|-----------------------|------------------------|-------------------------|----------------------------------------------------|--|
|               | RESULTS FOR   | R 2020-2021 |               | RESULTS FOR 2020-2021 |                        |                         |                                                    |  |
| QUARTER       | NEW CLUB GOAL | NEW CLUBS   | DROPPED CLUBS | QUARTER MEMI          | BER GROWTH NET<br>GOAL | MEMBER GROWTH<br>ACTUAL | DROPPED<br>MEMBERS ACTUAL<br>(including transfers) |  |
| JULY/AUG/SEPT | 1             | 1           | 0             | JULY/AUG/SEPT         | 40                     | 160                     | 28                                                 |  |
| OCT/NOV/DEC   | 2             | 5           | 0             | OCT/NOV/DEC           | 100                    | 415                     | 78                                                 |  |
| JAN/FEB/MAR   | 1             | 0           | 0             | JAN/FEB/MAR           | 60                     | 0                       | 0                                                  |  |
| APR/MAY/JUNE  | 1             | 0           | 0             | APR/MAY/JUNE          | 50                     | 0                       | 0                                                  |  |