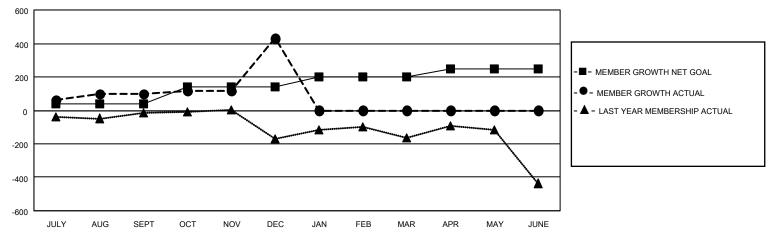

#### GOALS AND ACTUAL MEMBERS CUMULATIVE

| DROPPED CLUBS: 0 |     | 46 CLUBS OF 86 ADDED 1 OR MORE | GENDER DISTRIBUTION             |                |       |
|------------------|-----|--------------------------------|---------------------------------|----------------|-------|
|                  |     | NEW MEMBERS                    | MALE                            | 2,577 (74.03%) |       |
| DROPPED MEMBERS  |     |                                | FEMALE                          | 904 (25.97%)   |       |
|                  |     |                                |                                 |                |       |
| DECEASED         | 6   | CLICK HERE FOR CUMULATIVE      | TOTAL FAMILY UNIT MEMBERS       |                | 1,634 |
| CLUB CANCELLED 0 |     | MEMBERSHIP DATA                | FAMILY MEMBERS PAYING HALF DUES |                | 052   |
| OTHER 100        |     |                                |                                 |                | 952   |
| TOTAL            | 106 |                                | 5020                            |                |       |

## District 3234H2

| Clubs         |               |             |               | Members               |                        |                         |                                                    |  |
|---------------|---------------|-------------|---------------|-----------------------|------------------------|-------------------------|----------------------------------------------------|--|
|               | RESULTS FOR   | R 2020-2021 |               | RESULTS FOR 2020-2021 |                        |                         |                                                    |  |
| QUARTER       | NEW CLUB GOAL | NEW CLUBS   | DROPPED CLUBS | QUARTER MEMI          | BER GROWTH NET<br>GOAL | MEMBER GROWTH<br>ACTUAL | DROPPED<br>MEMBERS ACTUAL<br>(including transfers) |  |
| JULY/AUG/SEPT | 1             | 1           | 0             | JULY/AUG/SEPT         | 40                     | 160                     | 28                                                 |  |
| OCT/NOV/DEC   | 2             | 5           | 0             | OCT/NOV/DEC           | 100                    | 415                     | 78                                                 |  |
| JAN/FEB/MAR   | 1             | 0           | 0             | JAN/FEB/MAR           | 60                     | 0                       | 0                                                  |  |
| APR/MAY/JUNE  | 1             | 0           | 0             | APR/MAY/JUNE          | 50                     | 0                       | 0                                                  |  |